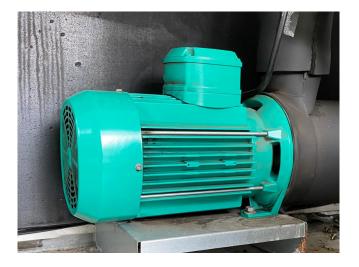

#### Used York YLCA 120-TP-380T

Used York YLCA 120-TP-380T air cooled chiller on R410A. Complete with 4 Copeland Scroll ZP137KCE-TFD-425 hermetic scroll compressors and a plate heat exchanger. Furthermore the unit contains a condenser with 4 York HRB 6-630/35-BZR E2 C fans with a total airflow of 36.000 m<sup>3</sup>/h, a liquid receiver and a liquid buffer tank. The unit is controlled by a Carel  $\mu$ C<sup>3</sup> electronic controller with a Carel pGD user interface.