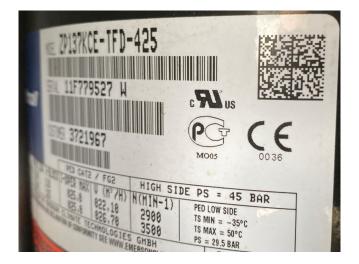

#### Used York YLCA 120-TP-380T

Used York YLCA 120-TP-380T air cooled chiller on R410A. Complete with 4 Copeland Scroll ZP137KCE-TFD-425 hermetic scroll compressors and a plate heat exchanger. Furthermore the unit contains a condenser with 4 York HRB 6-630/35-BZR E2 C fans with a total airflow of 36.000 m<sup>3</sup>/h, a liquid receiver and a liquid buffer tank. The unit is controlled by a Carel  $\mu$ C<sup>3</sup> electronic controller with a Carel pGD user interface.