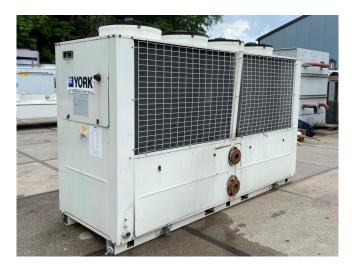

### York YLCA 120-TP-380T

#### Used York YLCA 120-TP-380T

Used York YLCA 120-TP-380T air cooled chiller on R410A. Complete with 4 Copeland Scroll ZP137KCE-TFD-425 hermetic scroll compressors and a plate heat exchanger. Furthermore the unit contains a condenser with 4 York HRB 6-630/35-BZR E2 C fans with a total airflow of 36.000 m<sup>3</sup>/h, a liquid receiver and a liquid buffer tank. The unit is controlled by a Carel  $\mu$ C<sup>3</sup> electronic controller with a Carel pGD user interface.