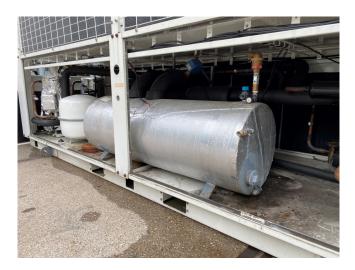

#### Used York YLCA 120-TP-380T

Used York YLCA 120-TP-380T air cooled chiller on R410A. Complete with 4 Copeland Scroll ZP137KCE-TFD-425 hermetic scroll compressors and a plate heat exchanger. Furthermore the unit contains a condenser with 4 York HRB 6-630/35-BZR E2 C fans with a total airflow of 36.000 m<sup>3</sup>/h, a liquid receiver and a liquid buffer tank. The unit is controlled by a Carel  $\mu$ C<sup>3</sup> electronic controller with a Carel pGD user interface.