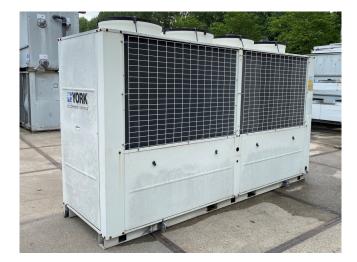

### York YLCA 120-TP-380T

#### Used York YLCA 120-TP-380T

Used York YLCA 120-TP-380T air cooled chiller on R410A. Complete with 4 Copeland Scroll ZP137KCE-TFD-425 hermetic scroll compressors and a plate heat exchanger. Furthermore the unit contains a condenser with 4 York HRB 6-630/35-BZR E2 C fans with a total airflow of 36.000 m<sup>3</sup>/h, a liquid receiver and a liquid buffer tank. The unit is controlled by a Carel  $\mu$ C<sup>3</sup> electronic controller with a Carel pGD user interface.