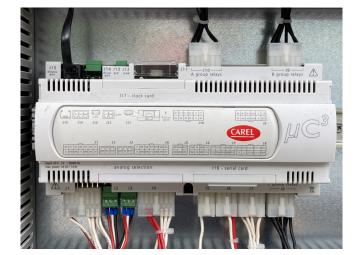

#### Used York YLCA 120-TP-380T

Used York YLCA 120-TP-380T air cooled chiller on R410A. Complete with 4 Copeland Scroll ZP137KCE-TFD-425 hermetic scroll compressors and a plate heat exchanger. Furthermore the unit contains a condenser with 4 York HRB 6-630/35-BZR E2 C fans with a total airflow of 36.000 m<sup>3</sup>/h, a liquid receiver and a liquid buffer tank. The unit is controlled by a Carel  $\mu$ C<sup>3</sup> electronic controller with a Carel pGD user interface.