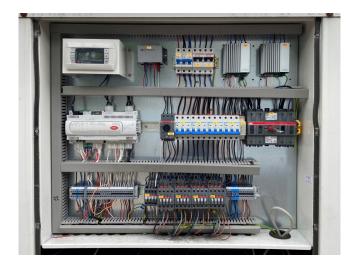

#### Used York YLCA 120-TP-380T

Used York YLCA 120-TP-380T air cooled chiller on R410A. Complete with 4 Copeland Scroll ZP137KCE-TFD-425 hermetic scroll compressors and a plate heat exchanger. Furthermore the unit contains a condenser with 4 York HRB 6-630/35-BZR E2 C fans with a total airflow of 36.000 m<sup>3</sup>/h, a liquid receiver and a liquid buffer tank. The unit is controlled by a Carel  $\mu$ C<sup>3</sup> electronic controller with a Carel pGD user interface.