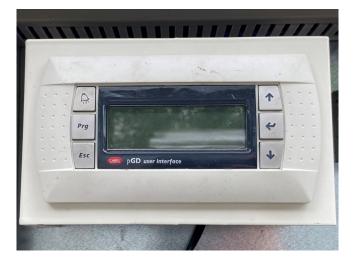

### **Specifications**

| Brand                | York                              |
|----------------------|-----------------------------------|
| Туре                 | YLCA 120-TP-380T                  |
| Product type         | Air Cooled Chiller                |
| Capacity kW          | 118,5                             |
| Capacity Tons        | 33,7                              |
| Refrigerant          | Freon                             |
| Refrigerant Type     | R410A                             |
| Liquid buffer tank   | 1                                 |
| Pump                 | 1                                 |
| Weight in kg.        | 1250                              |
| Sizes                | 3450x1200x2150 mm                 |
|                      | (LxWxH)                           |
| Compressor(s) type & | Copeland ZP137KCE-                |
| model                | TFD-425 scroll                    |
|                      | compressors (x4)                  |
| Display              | Carel pGD user interface          |
| Number of fans       | 4                                 |
| Fan specifications   | 230 V - 50 Hz - 0,62 kW -         |
|                      | 905 RPM                           |
| Remarks              | Y.o.b. 2011                       |
| Remarks              | Airflow 36.000 m <sup>3</sup> /h  |
| Remarks              | Water flow 20,4 m <sup>3</sup> /h |
| Stock                | 1                                 |
|                      |                                   |

#### Used York YLCA 120-TP-380T

Used York YLCA 120-TP-380T air cooled chiller on R410A. Complete with 4 Copeland Scroll ZP137KCE-TFD-425 hermetic scroll compressors and a plate heat exchanger. Furthermore the unit contains a condenser with 4 York HRB 6-630/35-BZR E2 C fans with a total airflow of 36.000 m<sup>3</sup>/h, a liquid receiver and a liquid buffer tank. The unit is controlled by a Carel  $\mu$ C<sup>3</sup> electronic controller with a Carel pGD user interface.