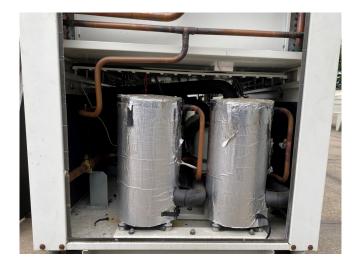

#### Used York YLCA 120-TP-380T

Used York YLCA 120-TP-380T air cooled chiller on R410A. Complete with 4 Copeland Scroll ZP137KCE-TFD-425 hermetic scroll compressors and a plate heat exchanger. Furthermore the unit contains a condenser with 4 York HRB 6-630/35-BZR E2 C fans with a total airflow of 36.000 m<sup>3</sup>/h, a liquid receiver and a liquid buffer tank. The unit is controlled by a Carel  $\mu$ C<sup>3</sup> electronic controller with a Carel pGD user interface.